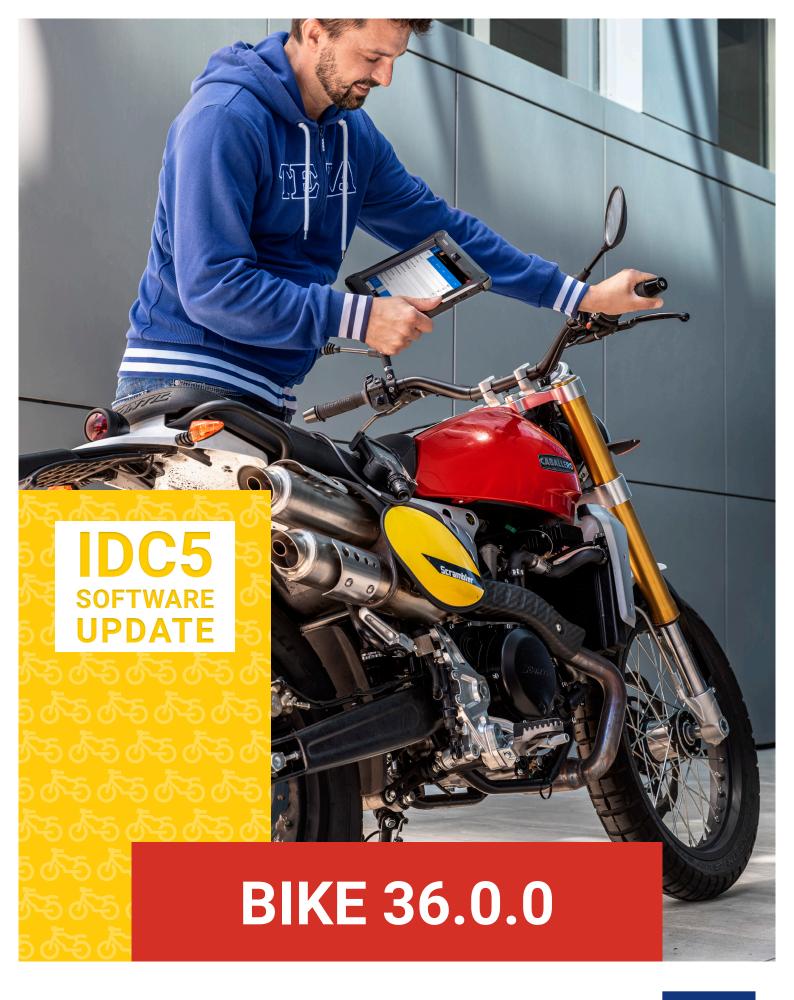

# **IDC5 BIKE 36.0.0**

The IDC5 BIKE diagnosis software guarantees motorcycle repairers all over the world a unique, complete and high-level content solution, with unparalleled availability of brands and models in the motorbike field. Each update introduces important new developments and technical contents that allow you to carry out complete maintenance on motorcycles, scooters, quads, jet skis, snowmobiles and utility vehicles.

#### **FANTIC MOTOR**

The diagnosis of injection system for Caballero 700 MY23 has been included