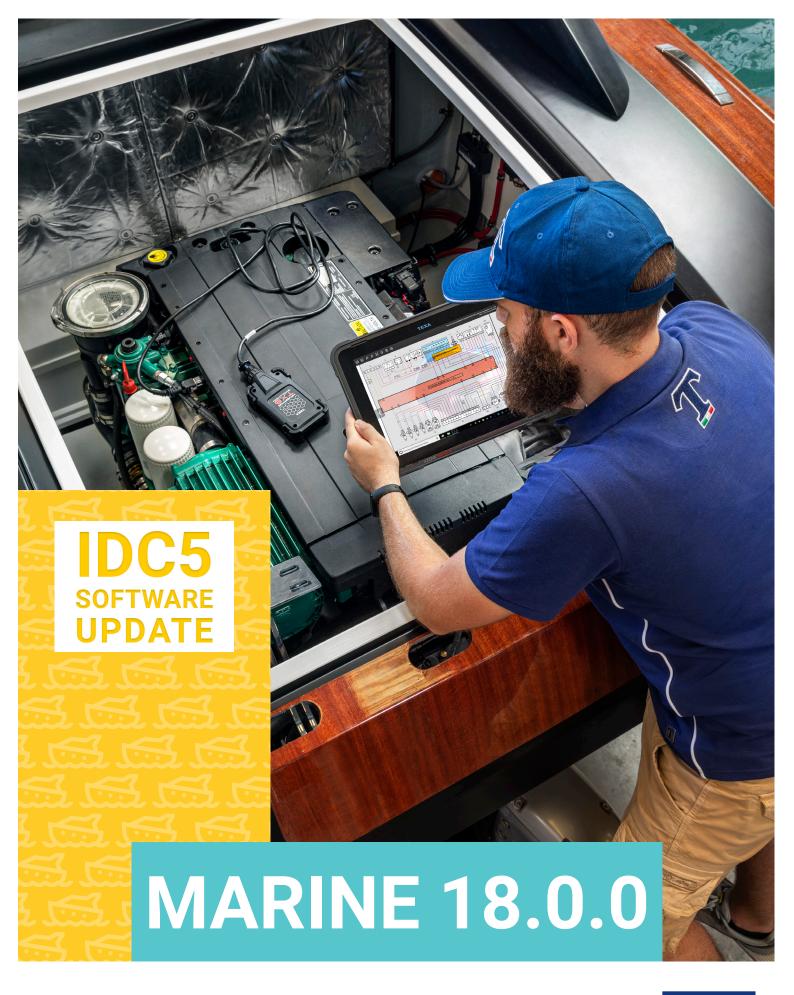

# **IDC5 MARINE 18.0.0**

**IDC5 MARINE** is the practical software that guides the mechanic through all the diagnostic operations in a practical and safe way. It provides important information to support the diagnosis, such as nominal values associated with errors, technical data sheets and interactive wiring diagrams. It allows you to work on many models of inboard and outboard marine engines, industrial engines and generators, personal watercraft, and covers **50 makes** and over **900 models**.