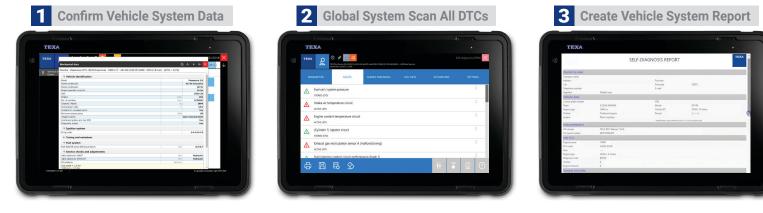

### GLOBAL SCAN System San DOX COLORADY - Convector WIDD 16 MM Convector MMP7 APR MMP CALL CALL

Detailed Scan All ECUs with Module List, Live Data and Test Drive Functions

# **DIAGNOSTIC REPORT**

|                      | SELF                                                                              | SELF-DIAGNOSIS REPORT |               |  |
|----------------------|-----------------------------------------------------------------------------------|-----------------------|---------------|--|
| Workshop data        |                                                                                   |                       |               |  |
| Company name         |                                                                                   |                       |               |  |
| Address -            |                                                                                   | Province              |               |  |
| City                 |                                                                                   | Postcode              | 29072         |  |
| Telephone number     |                                                                                   | E-mail                |               |  |
| Operator             | Default user                                                                      |                       |               |  |
| Vehicle data         |                                                                                   |                       |               |  |
| License plate number |                                                                                   | VIN                   |               |  |
| Make                 | SUZUKI MARINE                                                                     | Model                 | DF140         |  |
| Engine type          | 2044 i.e.                                                                         | Vehicle ID*           | DOHC 16-Value |  |
| Outline              | Outboard engine                                                                   | Period                | [/3]          |  |
| System               | Petrol injection                                                                  |                       |               |  |
|                      | <ul> <li>Identification code referred to the VIN or to the engine code</li> </ul> |                       |               |  |
| Instrumentation      |                                                                                   |                       |               |  |
| SW version           | TEXA IDC5 Marine 15.4.0                                                           |                       |               |  |
| VCI serial number    | DNFGT002415                                                                       |                       |               |  |
| Info ECU             |                                                                                   |                       |               |  |
| Engine power         | 140PS                                                                             |                       |               |  |
| ÉCU code             | 33920-92JP0                                                                       |                       |               |  |
| Spec                 |                                                                                   |                       |               |  |
| Engine type          | 2045cc. 4 stroke                                                                  |                       |               |  |
| Diagnosis code       | [0018]                                                                            |                       |               |  |
| Version              | 0                                                                                 |                       |               |  |
| Engine instance      | 0                                                                                 |                       |               |  |
| General test data    |                                                                                   |                       |               |  |

Create, Save & Print A Vehicle System Status Report Based On Data Confirmed From The DTC Page Content

Pre / Post Scan

Visual Live Data Representation and Parameters for Many Vehicle Systems Including Engine, ABS, Transmission, Diesel Exhaust, or Many More