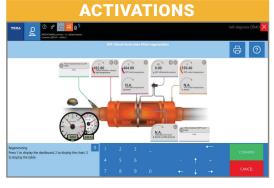

# **TEXAPACK SOFTWARE** ADVANCED DIAGNOSTIC FEATURES + OE LEVEL VEHICLE COVERAGE

Detailed Vehicle System Listed Faults Instantly Display All Errors With Related Codes / Detailed Descriptions