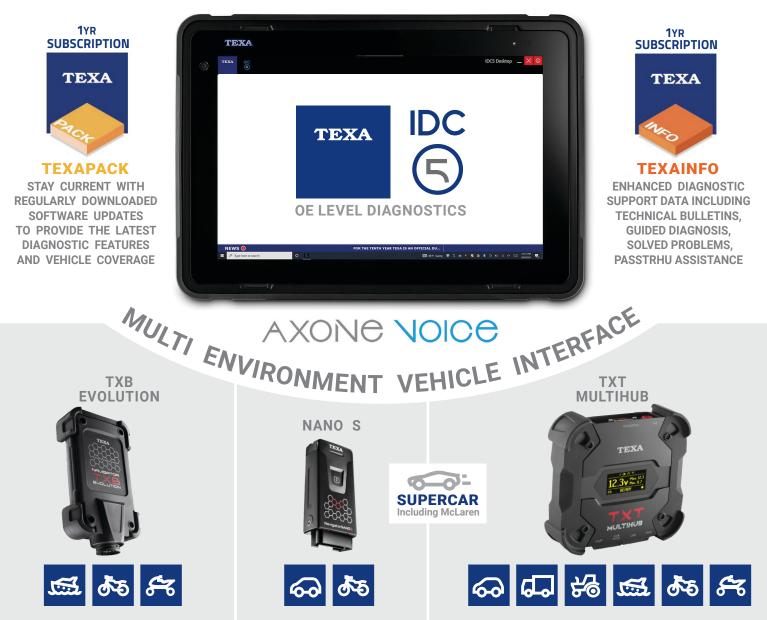

# **TEXAPACK SOFTWARE** ADVANCED DIAGNOSTIC FEATURES + OE LEVEL VEHICLE COVERAGE

Detailed Vehicle System Listed Faults Instantly Display All Errors With Related Codes / Detailed Descriptions

# **S** ADAPT TO ANY VEHICLE CONNECTION WHEN OPERATING ALL OF THE TEXA IDC5 LICENSES