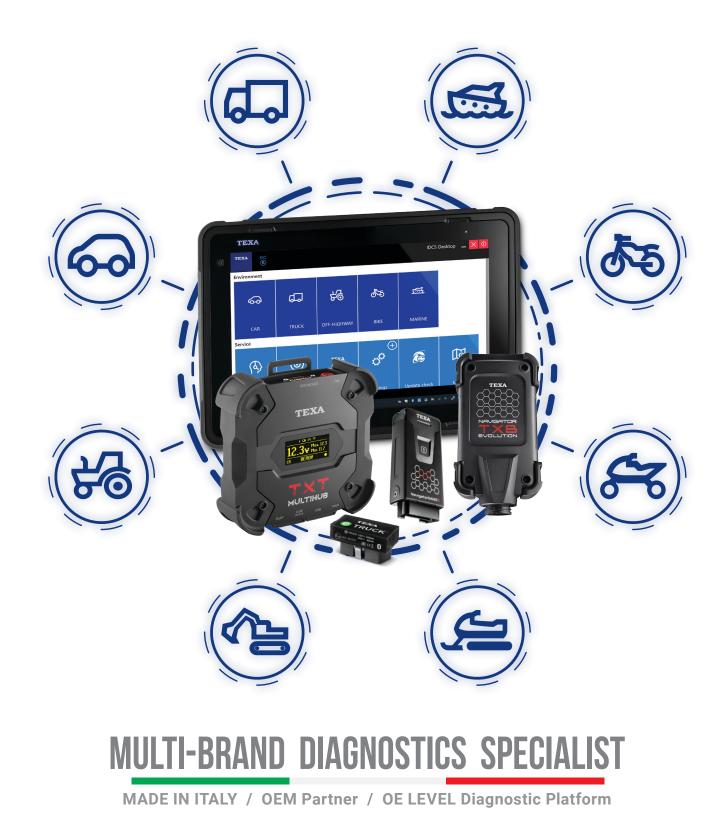

# Æ II-E

Diagnose Cars, Trucks, Motorcycles, ATVs/UTVs, Marine, Agricultural and Construction Vehicle Systems

# THE POWER OF ONE CONNECTION TO DIAGNOSE ALL VEHICLE SYSTEMS