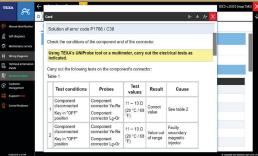

# **NOMINAL VALUES**

Tree Diagram / Topology Diagram Or Detailed List To Provide Accurate Descriptions That Help Solve The Specific Error Codes