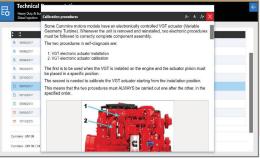

# ADAS CALIBRATION

Advanced Resets, Component and System Coding, Bi-Directional Functions, Advanced Testing Include Fuel Pump / Cylinder Cut-Off and More

Advanced Vehicle Coverage and Step By Step Instruction Using ADAS Calibration Equipment for Laser Accurate Virtual Positioning TEXA