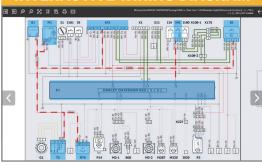

# **INTERACTIVE WIRING DIAGRAM**

The Animated Graphics Create An Interactive Map With The Flow Of Input and Output Signals To / From The Control Units