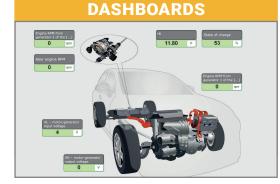

Create, Save & Print A Vehicle System Status Report Based On Data Confirmed From The DTC Page Content

Pre / Post Scan

Visual Live Data Representation and Parameters for Many Vehicle Systems Including Engine, ABS, Transmission, Diesel Exhaust, or Many More