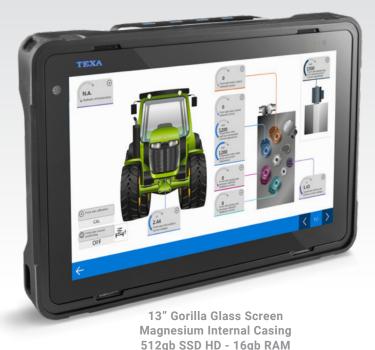

### **SOFTWARE**

STAY CURRENT WITH REGULARLY DOWNLOADED **SOFTWARE UPDATES** TO PROVIDE THE LATEST **DIAGNOSTIC FEATURES** AND VEHICLE COVERAGE

Accurate Select Vehicle Info and Instruction Include Performing **Manual Service** Resets, Overviews of Mecatronic **Systems and More** 

**Visual Live Data** Representation and Parameters for Many Vehicle **Systems Including** Engine, ABS, Transmission, Diesel Exhaust, or Many More

The Animated **Graphics Create** An Interactive Map With The Flow Of Input and Output Signals To / From **The Control Units** 

Advanced Resets, Component and System Coding, **Bi-Directional** Functions. **Advanced Testing Include Fuel Pump** / Cylinder Cut-Off and Many More

## PROTOCOLS & FEATURES AGRICULTURE VEHICLE COVERAGE

- Detailed Interactive Maintenance Guides
- Special Functions & Visual Live Data Dashboards
- Component Locations & Replacement Guides
- Interactive System Scan & Diagnostic Reports