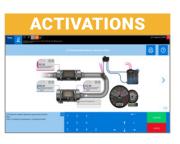

Advanced Resets, Component and System Coding, **Bi-Directional** Functions. **Advanced Testing Include Fuel Pump** / Cylinder Cut-Off and Many More