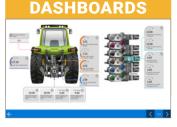

**Visual Live Data** Representation and Parameters for Many Vehicle **Systems Including** Engine, ABS, Transmission, Diesel Exhaust, or Many More

The Animated **Graphics Create** An Interactive Map With The Flow Of Input and Output Signals To / From **The Control Units** 

## PROTOCOLS & FEATURES AGRICULTURE VEHICLE COVERAGE

- Detailed Interactive Maintenance Guides
- Special Functions & Visual Live Data Dashboards
- Component Locations & Replacement Guides
- Interactive System Scan & Diagnostic Reports