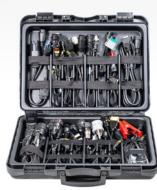

## **OHW ESSENTIAL** Cable Case

- OBD Deutsch 9-Pin
- 12-Pin Deutz Cable
- 9-Pin and 14-Pin Caterpillar
- Kubota. Komatsu and more...