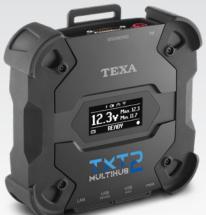

Backlit Display, RP1210, CanFD, DoIP, K-L, J2534, J1708, J1850, J1939 Ethernet, WiFi, Bluetooth, USB

## **TEXPACK**