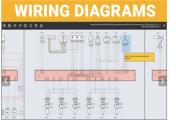

The Animated Graphics Create An Interactive Map With The Flow Of Input and Output Signals To / From The Control Units

Advanced Resets, Component and System Coding, Bi-Directional Functions, Advanced Testing Include Fuel Pump / Cylinder Cut-Off and Many More