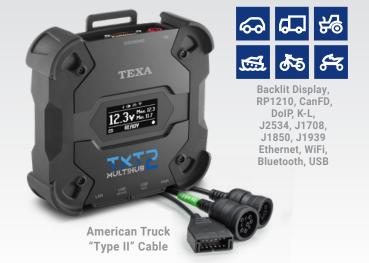

# ADVANCED DIAGNOSTICS PROTOCOLS & FEATURES HEAVY DUTY VEHICLE COVERAGE

- Interactive Maintenance Guides
- Visual Live Data Dashboards & Recorded Drive Tests
- Component Reset & Replacement Guides
- Technical Information & Bulletins
- System Diagnostic Reports
- Precise ADAS Calibration

# COMPATIBILITY

Designed to function with IDC6 installed on TEXA AXONE, or any Windows based laptop.