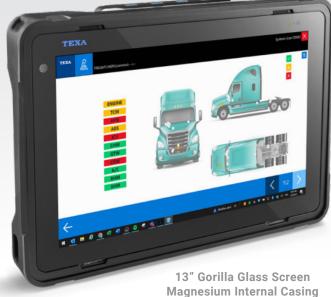

## Multi-Brand & Multi-Environment Advanced Coverage

Diagnostics & Protocols for Medium Duty & Heavy Duty Vehicles

13" Gorilla Glass Screen Magnesium Internal Casing 512gb SSD HD - 16gb RAM Dual Band WiFi - Bluetooth 5.1

### ADVANCED DIAGNOSTIC FEATURES + OE LEVEL VEHICLE COVERAGE

Accurate Select Vehicle Info and Instruction Include Performing Manual Service Resets, Overviews of Mecatronic Systems and More

Visual Live Data Representation and Parameters for Many Vehicle Systems Including Engine, ABS, Transmission, Diesel Exhaust, or Many More

The Animated Graphics Create An Interactive Map With The Flow Of Input and Output Signals To / From The Control Units

Advanced Resets, Component and System Coding, Bi-Directional Functions, Advanced Testing Include Fuel Pump / Cylinder Cut-Off and Many More