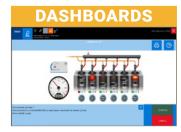

### ADVANCED DIAGNOSTIC FEATURES + OE LEVEL VEHICLE COVERAGE

Accurate Select Vehicle Info and Instruction Include Performing Manual Service Resets, Overviews of Mecatronic Systems and More

Visual Live Data Representation and Parameters for Many Vehicle Systems Including Engine, ABS, Transmission, Diesel Exhaust, or Many More

# ADVANCED DIAGNOSTICS PROTOCOLS & FEATURES HEAVY DUTY VEHICLE COVERAGE

- Interactive Maintenance Guides
- Visual Live Data Dashboards & Recorded Drive Tests
- Component Reset & Replacement Guides
- Technical Information & Bulletins
- System Diagnostic Reports
- Precise ADAS Calibration