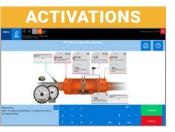

The Animated Graphics Create An Interactive Map With The Flow Of Input and Output Signals To / From The Control Units

Advanced Resets, Component and System Coding, Bi-Directional Functions, Advanced Testing Include Fuel Pump / Cylinder Cut-Off and Many More