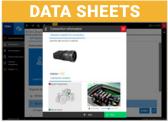

### ADVANCED DIAGNOSTICS PROTOCOLS & FEATURES OFF HIGHWAY VEHICLE COVERAGE

- Detailed Interactive Maintenance Guides
- Special Functions & Visual Live Data Dashboards - Interactive System Scan & Diagnostic Reports
- Component Locations & Replacement Guides
  - Designed to function with IDC6 installed on TEXA AXONE, or any Windows based laptop.