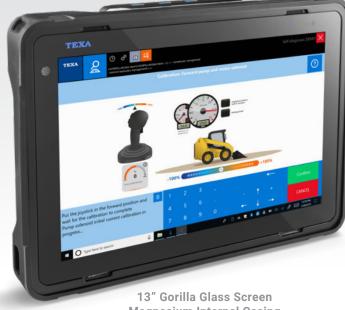

### Multi-Brand & Multi-Environment Advanced Coverage

Diagnostics & Protocols for Agricultural, Construction, Cranes & Industrial Vehicles

13" Gorilla Glass Screen Magnesium Internal Casing 512gb SSD HD - 16gb RAM Dual Band WiFi - Bluetooth 5.1

#### ADVANCED DIAGNOSTIC FEATURES + OE LEVEL VEHICLE COVERAGE

Accurate Select Vehicle Info and Instruction Include Performing Manual Service Resets, Overviews of Mecatronic Systems and More

Visual Live Data Representation and Parameters for Many Vehicle Systems Including Engine, ABS, Transmission, Diesel Exhaust, or Many More

### WIRING DIAGRAMS

ACTIVATIONS

The Animated Graphics Create An Interactive Map With The Flow Of Input and Output Signals To / From The Control Units

Advanced Resets, Component and System Coding, Bi-Directional Functions, Advanced Testing Include Fuel Pump / Cylinder Cut-Off and Many More

### ADVANCED DIAGNOSTICS PROTOCOLS & FEATURES OFF HIGHWAY VEHICLE COVERAGE

- Detailed Interactive Maintenance Guides
- Special Functions & Visual Live Data Dashboards - Interactive System Scan & Diagnostic Reports
- Component Locations & Replacement Guides
  - Designed to function with IDC6 installed on TEXA AXONE, or any Windows based laptop.