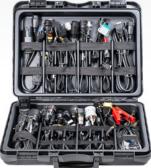

OHW ESSENTIAL Cable Case - OBD Deutsch 9-Pin - 12-Pin Deutz Cable - 9-Pin and 14-Pin Catepillar - Kubota, Komatsu and more...

Backlit Display, RP1210, CanFD, DoIP, K-L, J2534, J1708, J1850, J1939 Ethernet, WiFi, Bluetooth, USB