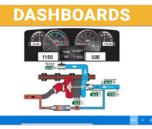

#### ADVANCED DIAGNOSTIC FEATURES + OE LEVEL VEHICLE COVERAGE

Accurate Select Vehicle Info and Instruction Include Performing Manual Service Resets, Overviews of Mecatronic Systems and More

Visual Live Data Representation and Parameters for Many Vehicle Systems Including Engine, ABS, Transmission, Diesel Exhaust, or Many More

### ADVANCED DIAGNOSTICS PROTOCOLS & FEATURES OFF HIGHWAY VEHICLE COVERAGE

- Detailed Interactive Maintenance Guides
- Special Functions & Visual Live Data Dashboards - Interactive System Scan & Diagnostic Reports
- Component Locations & Replacement Guides
  - Designed to function with IDC6 installed on TEXA AXONE, or any Windows based laptop.