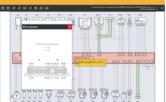

### WIRING DIAGRAMS

ACTIVATIONS

The Animated Graphics Create An Interactive Map With The Flow Of Input and Output Signals To / From The Control Units

Advanced Resets, Component and System Coding, Bi-Directional Functions, Advanced Testing Include Fuel Pump / Cylinder Cut-Off and Many More