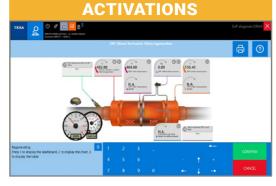

#### **TEXPACK SOFTWARE** ADVANCED DIAGNOSTIC FEATURES + OE LEVEL VEHICLE COVERAGE

Detailed Vehicle System Listed Faults Instantly Display All Errors With Related Codes / Detailed Descriptions

# ADAS CALIBRATION

Advanced Resets, Component and System Coding, Bi-Directional Functions, Advanced Testing Include Fuel Pump / Cylinder Cut-Off and More

Advanced Vehicle Coverage and Step By Step Instruction Using ADAS Calibration Equipment for Laser Accurate Virtual Positioning TEXA