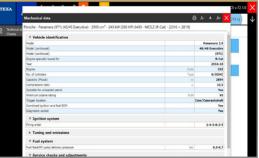

#### **NOMINAL VALUES**

Tree Diagram / Topology Diagram Or Detailed List To Provide Accurate Descriptions That Help Solve The Specific Error Codes