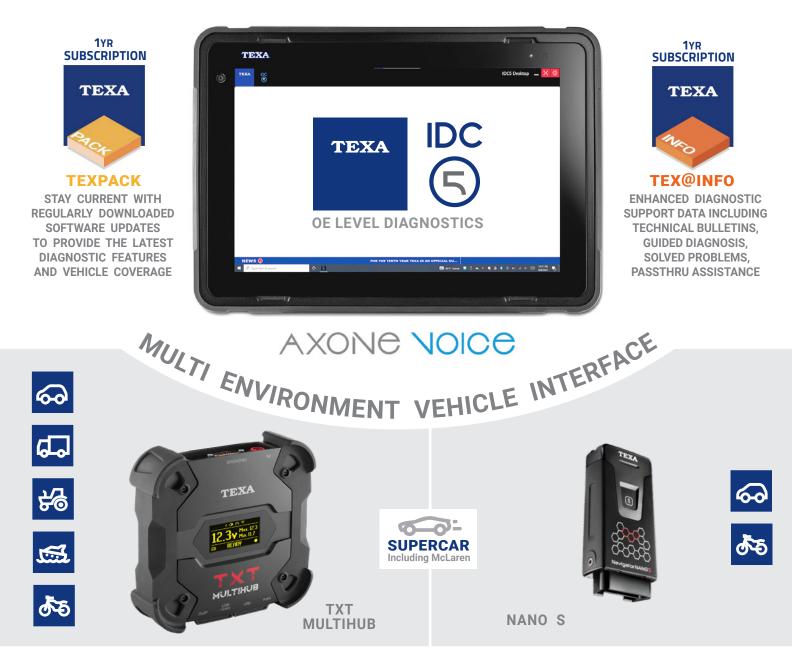

## **S** ADAPT TO ANY VEHICLE CONNECTION WHEN OPERATING ALL OF THE TEXA ID C5 LICENSES

#### **TEXPACK SOFTWARE** ADVANCED DIAGNOSTIC FEATURES + OE LEVEL VEHICLE COVERAGE

Detailed Vehicle System Listed Faults Instantly Display All Errors With Related Codes / Detailed Descriptions

#### WHY CHOOSE TEXA DIAGNOSTICS? THE ADDED VALUE OF TEX@INFO WILL MAXIMIZE TECHNICIAN DIAGNOSTIC ABILITY