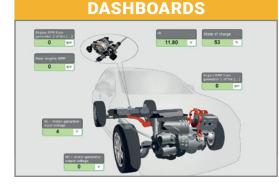

#### **INTERACTIVE DATA SHEETS**

# Control of description and varying configurations for airbag systems. The description again and a system of the second se

Accurate Select Vehicle Info and Instruction Include Performing Manual Service Resets, Overviews of Mecatronic Systems and More

Detailed Scan All ECUs with Module List, Live Data and Test Drive Functions