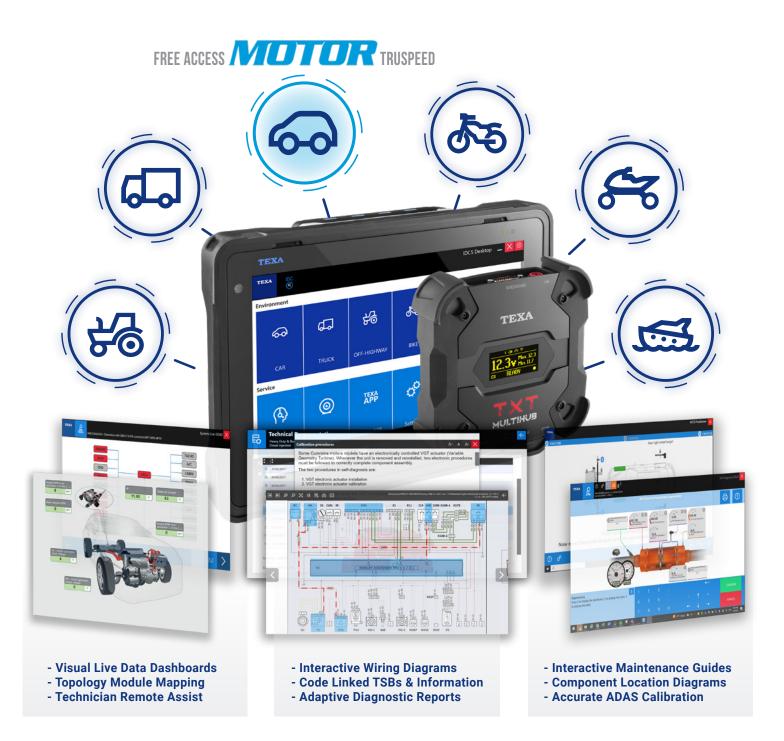

### THE POWER OF ONE connection to diagnose all vehicle systems

#### **INTERACTIVE DATA SHEETS**

#### **NOMINAL VALUES**

Tree Diagram / Topology Diagram Or Detailed List To Provide Accurate Descriptions That Help Solve The Specific Error Codes

#### INTERACTIVE WIRING DIAGRAM

The Animated Graphics Create An Interactive Map With The Flow Of Input and Output Signals To / From The Control Units

#### REPAIR PROCEDURES

Instructions and Comprehensive Info Confirming Locations and Specifications for Testing, Service and Repairs

**Detailed Guided** 

# ADAS CALIBRATION

Advanced Resets, Component and System Coding, Bi-Directional Functions, Advanced Testing Include Fuel Pump / Cylinder Cut-Off and More

Advanced Vehicle Coverage and Step By Step Instruction Using ADAS Calibration Equipment for Laser Accurate Virtual Positioning TEXA