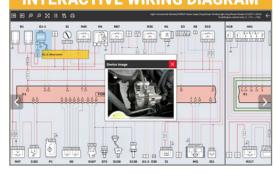

#### INTERACTIVE WIRING DIAGRAM

The Animated Graphics Create An Interactive Map With The Flow Of Input and Output Signals To / From The Control Units