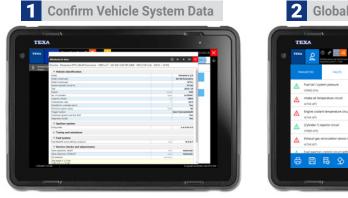

#### **INTERACTIVE DATA SHEETS**

# Control of description and varying configurations for airbag systems. The description again and a system of the second se

Accurate Select Vehicle Info and Instruction Include Performing Manual Service Resets, Overviews of Mecatronic Systems and More

Detailed Scan All ECUs with Module List, Live Data and Test Drive Functions