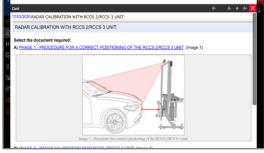

# ADAS CALIBRATION

Advanced Resets, Component and System Coding, Bi-Directional Functions, Advanced Testing Include Fuel Pump / Cylinder Cut-Off and More

Advanced Vehicle Coverage and Step By Step Instruction Using ADAS Calibration Equipment for Laser Accurate Virtual Positioning TEXA