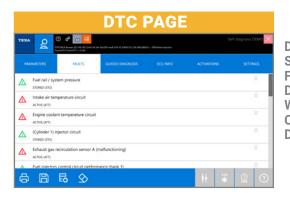

#### **TEXPACK SOFTWARE** ADVANCED DIAGNOSTIC FEATURES + OE LEVEL VEHICLE COVERAGE

Detailed Vehicle System Listed Faults Instantly Display All Errors With Related Codes / Detailed Descriptions

#### DIAGNOSTIC REPORTS - PRE/POST SCAN PDF FILE EASILY PRINTED OR SAVED TO SHOP SYSTEM FOR INSURANCE CARRIER SUBMISSION

| TEXA                                 |                     |                |    |   |   |   |  |
|--------------------------------------|---------------------|----------------|----|---|---|---|--|
|                                      | 2 California and    |                |    |   |   |   |  |
| NUMETRIS                             | MALATS              |                |    |   |   |   |  |
| A Fuel rail / system p               | recure              |                |    |   | 1 |   |  |
| ACTIVE ARTS                          | ture circuit        |                |    |   |   | 1 |  |
| Engine coolant ten<br>ACTIVE ACTI    | nperature circuit   |                |    |   |   |   |  |
| (Cylinder T) injecto<br>stored pitos | r circuit           |                |    |   |   |   |  |
| Activit ant                          | viation sensor A (m | alfunctioning) |    |   |   |   |  |
| A Fuel injectors cont                | ni circuit seriores | nce (bank 1)   |    | - | - |   |  |
| 8 B 6                                | 8                   |                | 14 |   |   | 0 |  |