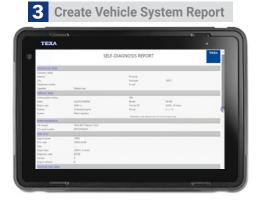

Create, Save & Print A Vehicle System Status Report Based On Data Confirmed From The DTC Page Content

Pre / Post Scan

Visual Live Data Representation and Parameters for Many Vehicle Systems Including Engine, ABS, Transmission, Diesel Exhaust, or Many More

#### DIAGNOSTIC REPORTS - PRE/POST SCAN PDF FILE EASILY PRINTED OR SAVED TO SHOP SYSTEM FOR INSURANCE CARRIER SUBMISSION

| TEXA                                 |                     |                |    |   |   |   |  |
|--------------------------------------|---------------------|----------------|----|---|---|---|--|
|                                      | 2 California and    |                |    |   |   |   |  |
| NUMETRIS                             | MALATS              |                |    |   |   |   |  |
| A Fuel rail / system p               | recure              |                |    |   | 1 |   |  |
| ACTIVE ARTS                          | ture circuit        |                |    |   |   | 1 |  |
| Engine coolant ten<br>ACTIVE ACTI    | nperature circuit   |                |    |   |   |   |  |
| (Cylinder T) injecto<br>stored pitos | r circuit           |                |    |   |   |   |  |
| Activit ant                          | viation sensor A (m | alfunctioning) |    |   |   |   |  |
| A Fuel injectors cont                | ni circuit seriores | nce (bank 1)   |    | - | - |   |  |
| 8 B 6                                | 8                   |                | 14 |   |   | 0 |  |