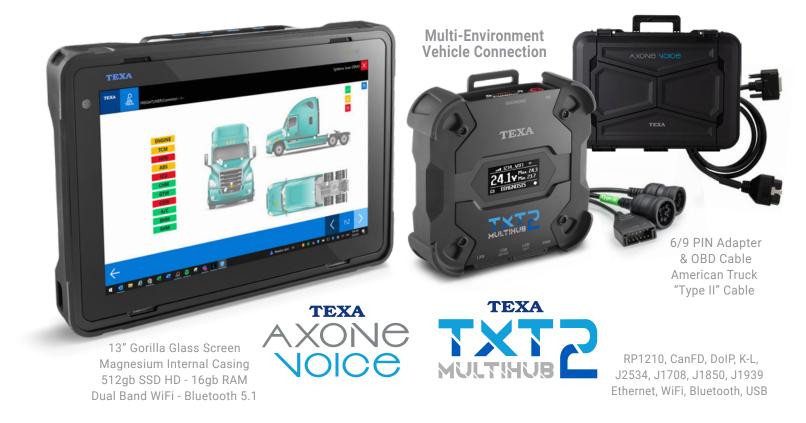

## **DELUXE FLEET PACKAGE**

**3 SOFTWARE LICENSE ENVIRONMENTS FOR THE PRICE OF 2** 

Complete Vehicle Coverage for Diverse Fleets, DOTs, Municipalities, DPWs, Utilities and Large Independent Shops Repairing Many Vehicle Types.

TEXA IDC6 Truck Software
TEXA IDC6 OHW Software
TEXA IDC6 Car Software

TEXA

Includes Coverage from Passenger Vehicles & Light Duty, to Medium Duty Commercial Vehicles, to Class 8 HD Trucks, Busses, Trailers and Powertrain Functions, to Off Highway Vehicles Including Construction & Agriculture Vehicles