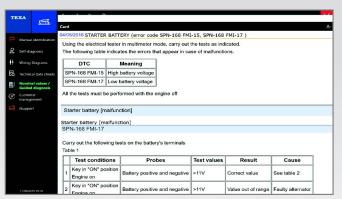

Visual Live Data Representation and Parameters for Many Vehicle Systems Including Engine, ABS, Transmission, Diesel Exhaust, or Many More

The Animated Graphics Create An Interactive Map With The Flow Of Input and Output Signals To / From The Control Units

Advanced Resets, Component and System Coding, Bi-Directional Functions, Advanced Testing Include Fuel Pump / Cylinder Cut-Off and Many More