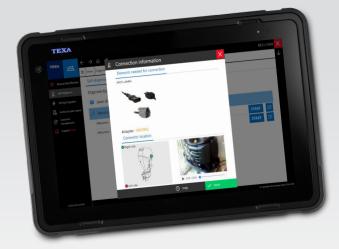

#### **COMPATIBILITY**

Designed to function with IDC5 installed on TEXA AXONE, or any Windows based laptop.