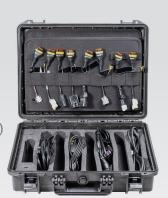

MARINE BASIC Cable Case

- 1yr TEXPACK Subscription
- 1yr TEX@INFO Subscription

Backlit Display Interface RP1210, CanFD, DoIP, K-L, J2534, J1708, J1850, J1939 Ethernet, WiFi, Bluetooth, USB