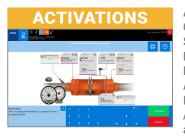

Advanced Resets, Component and System Coding, Bi-Directional Functions, Advanced Testing Include Fuel Pump / Cylinder Cut-Off and Many More