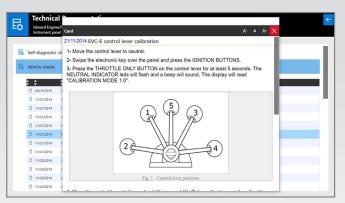

#### **SOFTWARE**

STAY CURRENT WITH REGULARLY DOWNLOADED SOFTWARE UPDATES TO PROVIDE THE LATEST DIAGNOSTIC FEATURES AND VEHICLE COVERAGE

Accurate Select Vehicle Info and Instruction Include Performing Manual Service Resets, Overviews of Mecatronic Systems and More

Advanced Resets, Component and System Coding, Bi-Directional Functions, Advanced Testing Include Fuel Pump / Cylinder Cut-Off and Many More