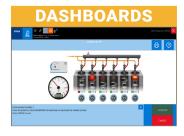

Visual Live Data Representation and Parameters for Many Vehicle Systems Including Engine, ABS, Transmission, Diesel Exhaust, or Many More

The Animated Graphics Create An Interactive Map With The Flow Of Input and Output Signals To / From The Control Units