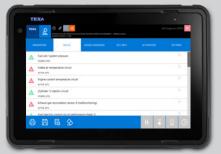

## **DIAGNOSTICS**

#### **ADVANCED COVERAGE**

AUTO SCAN ALL VEHICLE SYSTEMS ADVANCED COMPONENT HEALTH CHECK ADAS MODULE CONFIRMATION