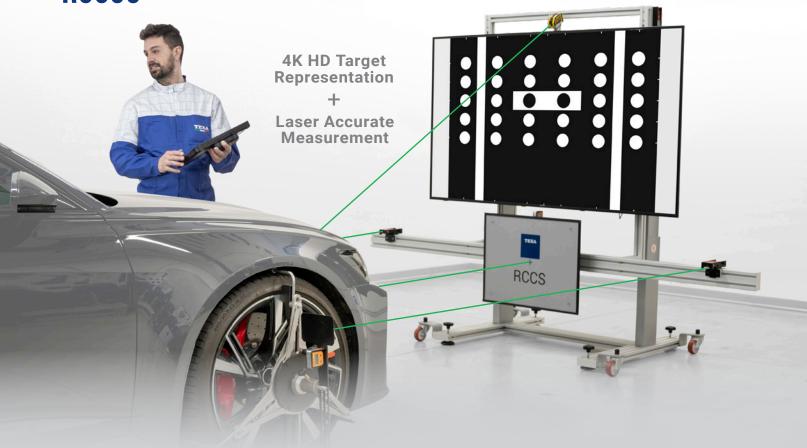

## **VIRTUAL POSITIONING**

#### **GUIDED PROCEDURES**

STEP-BY-STEP ILLUSTRATED INSTRUCTION
BLUETOOTH LASER DISTANCE MEASURE
CALIBRATION FRAME MICRO ADJUSTMENT