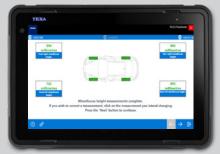

## **VIRTUAL POSITIONING**

#### **GUIDED PROCEDURES**

STEP-BY-STEP ILLUSTRATED INSTRUCTION
BLUETOOTH LASER DISTANCE MEASURE
CALIBRATION FRAME MICRO ADJUSTMENT