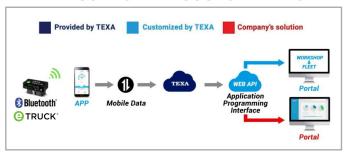

# SHOP DIAGNOSTICS API

#### NO ADDITIONAL CUSTOMIZATION

#### **TEXA SUPPORTED CUSTOMIZATION**