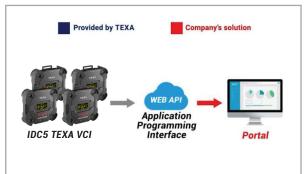

leet Organization
- Create Detailed Customer Profile Library

eTRUCK manages service predictively, to perform adjustment functions which restores optimal vehicle operation.



# **FLEET MANAGER USE**

- · Remotely Monitor Fleet Status
- Minimize Downtime / Increase Effiency
- Organize Vehicle Maintenance History
- Monitor Driver Style & Safety For Rewards
- Create Detailed Customer Profile Library

eTRUCK provides constant monitoring and updates of vehicle condition by connection of the dedicated app and management portal.



TEXA

# **CUSTOM APP INTERFACE**

### ORGANIZE YOUR FLEET MAINTENANCE IN HOUSE

TEXA Provides A Custom Branded And Organized Interface Solution For Professional Appearance While Managing Your Maintenance Plan

# SHOP DIAGNOSTICS API

#### NO ADDITIONAL CUSTOMIZATION



#### **TEXA SUPPORTED CUSTOMIZATION**



## **FLEET MAINTENANCE API**

#### NO ADDITIONAL CUSTOMIZATION



#### TEXA SUPPORTED CUSTOMIZATION



#### **CUSTOMER SDK CUSTOMIZATION**