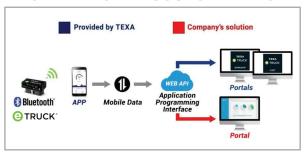

# TRUCK DRIVER USE

- Real Time Data Information
- · Monitor Driving Style
- Schedule Maintenance Operation
- Remote Vehicle Diagnosis

eTRUCK installed in the vehicle's diagnostic port and easily adjusted, acts as a remote connection between technician and vehicle.

### **eTRUCK APP**

Android & IOS Devices