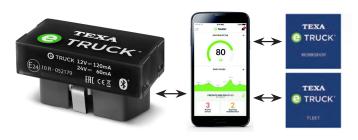

# TRUCK DRIVER USE

- Real Time Data Information
- · Monitor Driving Style
- Schedule Maintenance Operation
- Remote Vehicle Diagnosis

eTRUCK installed in the vehicle's diagnostic port and easily adjusted, acts as a remote connection between technician and vehicle.

### **eTRUCK APP**

Android & IOS Devices

eTRUCK manages service predictively, to perform adjustment functions which restores optimal vehicle operation.

eTRUCK provides constant monitoring and updates of vehicle condition by connection of the dedicated app and management portal.

TEXA