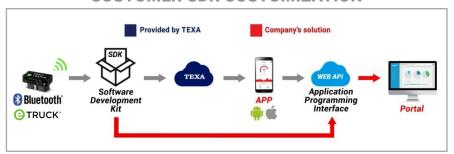

ET MANAGER USE**

- · Remotely Monitor Fleet Status
- Minimize Downtime / Increase Effiency
- Organize Vehicle Maintenance History
- Monitor Driver Style & Safety For Rewards
- Create Detailed Customer Profile Library

eTRUCK provides constant monitoring and updates of vehicle condition by connection of the dedicated app and management portal.



TEXA

# **CUSTOM APP INTERFACE**

### ORGANIZE YOUR FLEET MAINTENANCE IN HOUSE

TEXA Provides A Custom Branded And Organized Interface Solution For Professional Appearance While Managing Your Maintenance Plan

# SHOP DIAGNOSTICS API

#### NO ADDITIONAL CUSTOMIZATION



#### **TEXA SUPPORTED CUSTOMIZATION**



## **FLEET MAINTENANCE API**

#### NO ADDITIONAL CUSTOMIZATION



#### TEXA SUPPORTED CUSTOMIZATION



#### **CUSTOMER SDK CUSTOMIZATION**