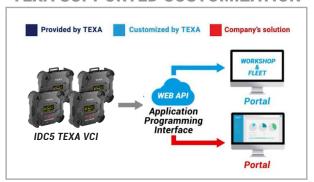

mer Profile Library

eTRUCK manages service predictively, to perform adjustment functions which restores optimal vehicle operation.



# **FLEET MANAGER USE**

- · Remotely Monitor Fleet Status
- Minimize Downtime / Increase Effiency
- Organize Vehicle Maintenance History
- Monitor Driver Style & Safety For Rewards
- Create Detailed Customer Profile Library

eTRUCK provides constant monitoring and updates of vehicle condition by connection of the dedicated app and management portal.



TEXA

# **CUSTOM APP INTERFACE**

### ORGANIZE YOUR FLEET MAINTENANCE IN HOUSE

TEXA Provides A Custom Branded And Organized Interface Solution For Professional Appearance While Managing Your Maintenance Plan

# SHOP DIAGNOSTICS API

#### NO ADDITIONAL CUSTOMIZATION



#### **TEXA SUPPORTED CUSTOMIZATION**



## **FLEET MAINTENANCE API**

#### NO ADDITIONAL CUSTOMIZATION



#### TEXA SUPPORTED CUSTOMIZATION



#### **CUSTOMER SDK CUSTOMIZATION**