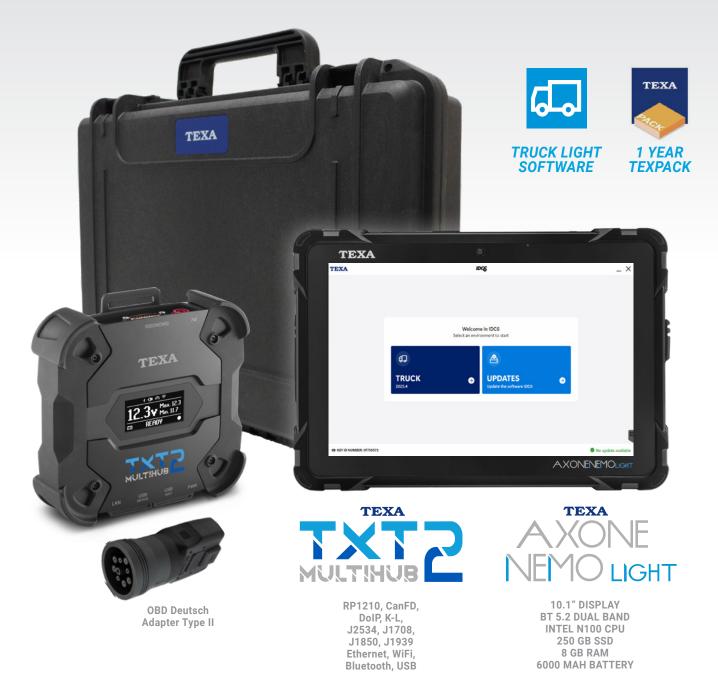

# ADVANCED DIAGNOSTICS PROTOCOLS & FEATURES HD TRUCK VEHICLE COVERAGE

- Detailed Interactive Maintenance Guides

- Component Locations & Replacement Guides

- Special Functions & Visual Live Data Dashboards - Interactive System Scan & Diagnostic Reports

#### ADVANCED DIAGNOSTIC FEATURES + OE LEVEL VEHICLE COVERAGE

Accurate Select Vehicle Info and Instruction Include Performing Manual Service Resets, Overviews of Mecatronic Systems and More

Single Screen Engine System DTC Scan With Al Diagnostic Assistant for Easy Repair Troubleshooting Experience

WWW.TEXAUSA.COM

The Animated Graphics Create An Interactive Map With The Flow Of Input and Output Signals To / From The Control Units

Advanced Resets, Component and System Coding, Bi-Directional Functions, Advanced Testing Include Fuel Pump / Cylinder Cut-Off and Many More