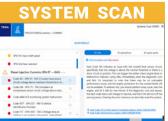

#### ADVANCED DIAGNOSTIC FEATURES + OE LEVEL VEHICLE COVERAGE

Accurate Select Vehicle Info and Instruction Include Performing Manual Service Resets, Overviews of Mecatronic Systems and More

Single Screen Engine System DTC Scan With Al Diagnostic Assistant for Easy Repair Troubleshooting Experience