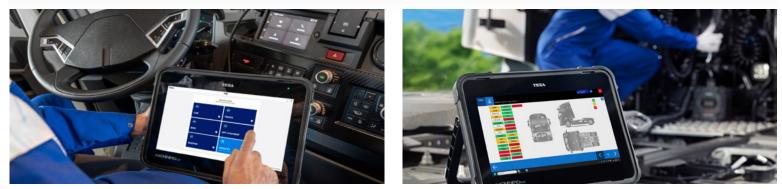

# ADVANCED DIAGNOSTICS PROTOCOLS & FEATURES HD TRUCK VEHICLE COVERAGE

- Detailed Interactive Maintenance Guides

- Component Locations & Replacement Guides

- Special Functions & Visual Live Data Dashboards - Interactive System Scan & Diagnostic Reports

#### ADVANCED DIAGNOSTIC FEATURES + OE LEVEL VEHICLE COVERAGE

Accurate Select Vehicle Info and Instruction Include Performing Manual Service Resets, Overviews of Mecatronic Systems and More

Single Screen Engine System DTC Scan With Al Diagnostic Assistant for Easy Repair Troubleshooting Experience