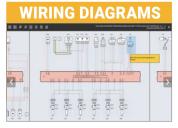

WWW.TEXAUSA.COM

The Animated Graphics Create An Interactive Map With The Flow Of Input and Output Signals To / From The Control Units

Advanced Resets, Component and System Coding, Bi-Directional Functions, Advanced Testing Include Fuel Pump / Cylinder Cut-Off and Many More