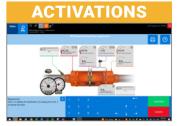

WWW.TEXAUSA.COM

The Animated Graphics Create An Interactive Map With The Flow Of Input and Output Signals To / From The Control Units

Advanced Resets, Component and System Coding, Bi-Directional Functions, Advanced Testing Include Fuel Pump / Cylinder Cut-Off and Many More