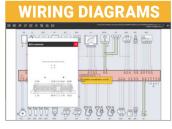

WWW.TEXAUSA.COM

The Animated **Graphics Create** An Interactive Map With The Flow Of Input and Output Signals To / From The Control Units

Advanced Resets, **Component and** System Coding, **Bi-Directional** Functions. Advanced Testing **Include Fuel Pump** / Cylinder Cut-Off and Many More