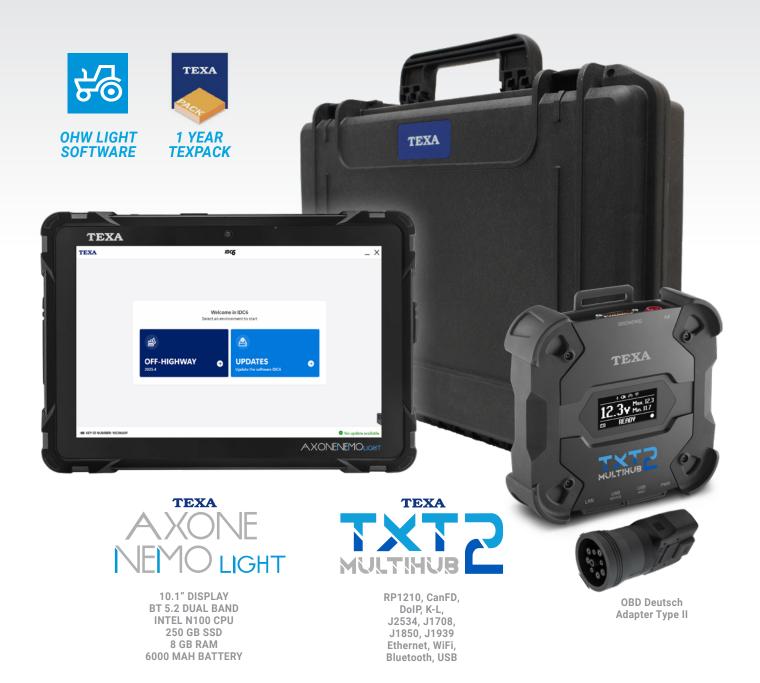

## #LTOHW \$4,695 AXONE NEMO LIGHT OHW INDUSTRIAL ENGINE COVERAGE

## TEXPACK

**1**YR SUBSCRIPTION

### SOFTWARE

STAY CURRENT WITH **REGULARLY DOWNLOADED** SOFTWARE UPDATES TO PROVIDE THE LATEST **DIAGNOSTIC FEATURES** AND VEHICLE COVERAGE

292 FERNWOOD AVE EDISON, NJ 08837