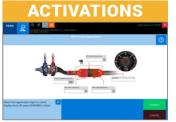

WWW.TEXAUSA.COM

The Animated **Graphics Create** An Interactive Map With The Flow Of Input and Output Signals To / From The Control Units

Advanced Resets, **Component and** System Coding, **Bi-Directional** Functions. Advanced Testing **Include Fuel Pump** / Cylinder Cut-Off and Many More