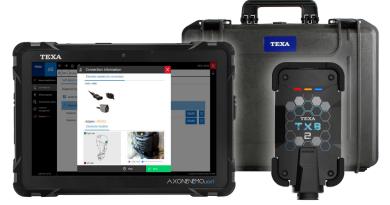

## **AXONE NEMO LIGHT**

Windows based TEXA IDC5 diagnostic software operates on Axone tablet

Advanced protocols & coverage for Marine & Powersports

- Live Data, DTC Codes, Maintenance Resets
- Over 1500 Interactive Wiring Diagrams (patented)
- Technical Bulletins On Frequent Problems
- Nominal Values Provide DTC Tree Diagram