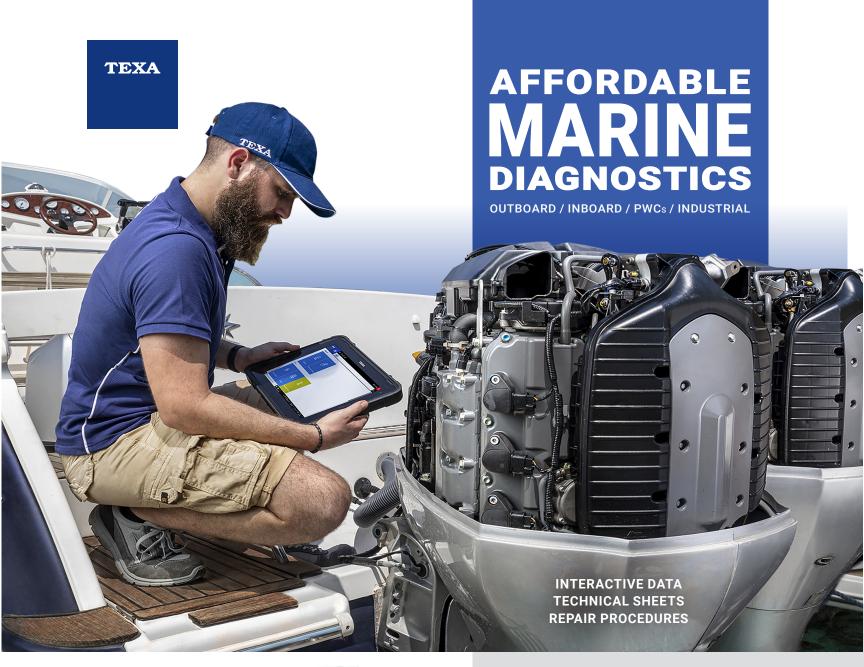

## **AXONE NEMO LIGHT**

Windows based TEXA IDC5 diagnostic software operates on Axone tablet

Advanced protocols & coverage for Marine & Powersports

- Live Data, DTC Codes, Maintenance Resets
- Over 1500 Interactive Wiring Diagrams (patented)
- Technical Bulletins On Frequent Problems
- Nominal Values Provide DTC Tree Diagram