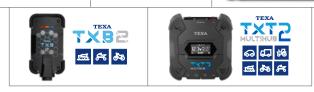

## PART # LBK \$3,545 AXONE NEMO LIGHT BIKE TXB2 - NO CABLES

### **INCLUDED WITH PACKAGE**

AXONE NEMO LIGHT

BIKE SOFTWARE

TXB2

PART # LBKESS \$4,455 AXONE NEMO LIGHT BIKE TXB2 - ESSENTIAL CASE

SECURE CASE

**AXONE** 

**NEMO LIGHT** 

**BIKE SOFTWARE** 

TXB2

1YR TEXPACK SUBSCRIPTION

TEXA

SOFTWARE UPDATES TEXPACK TEX@INFO TEXA TEXA RIKE BIKE AGR96B TIB07 \$450 \$350 INCLUDES: INCLUDES: - 1 YR UPDATES - 1 YR UPDATES - 1 YR EXTENDED - TEXA TROUBLE WARRANTY SHOOTING