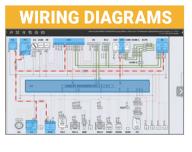

Maintenance Resets & Advanced Resets

- Live Data, DTC Codes, Maintenance Resets
- Advanced Resets Like CO2 adjustments, Throttle Calibrations, Key Coding and More...
- Over 1500 Interactive Wiring Diagrams (patented)
- Technical Bulletins On Frequent Problems
- Nominal Values Provide DTC Tree Diagram

The Animated Graphics Create An Interactive Map With The Flow Of Input and Output Signals To / From The Control Units

Advanced Resets, Component and System Coding, Bi-Directional Functions, Advanced Testing Include Fuel Pump / Cylinder Cut-Off and Many More