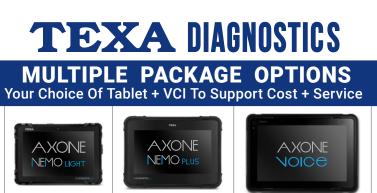

#### SOFTWARE UPDATES - VEHICLE COVERAGE + ADVANCED FEATURES

Detailed Vehicle System Listed Faults Instantly Display All Errors With Related Codes / Detailed Descriptions

Accurate Select Vehicle Info and Instruction Include Performing Manual Service Resets, Overviews of Mecatronic Systems and More

Visual Live Data Representation and Parameters for Many Vehicle Systems Including Engine, ABS, Transmission, Diesel Exhaust, or Many More

Detailed Live Data Parameter Testing and Test Drive Functions From Relevant Sensors, Modules and Controlers

The Animated Graphics Create An Interactive Map With The Flow Of Input and Output Signals To / From The Control Units

Advanced Resets, Component and System Coding, Bi-Directional Functions, Advanced Testing Include Fuel Pump / Cylinder Cut-Off and Many More