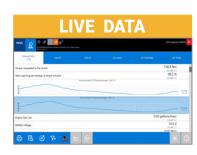

Visual Live Data Representation and Parameters for Many Vehicle Systems Including Engine, ABS, Transmission, Diesel Exhaust, or Many More

Detailed Live Data Parameter Testing and Test Drive Functions From Relevant Sensors, Modules and Controlers

The Animated Graphics Create An Interactive Map With The Flow Of Input and Output Signals To / From The Control Units

Advanced Resets, Component and System Coding, Bi-Directional Functions, Advanced Testing Include Fuel Pump / Cylinder Cut-Off and Many More