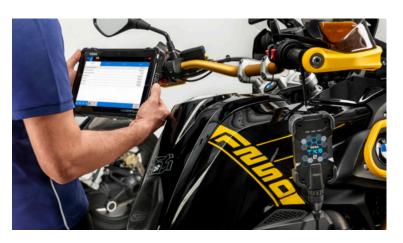

### **DYNAMIC TESTS**

Parameter Recording While Moving

- Coverage On More Than 90 Manufacturers
- More Than 3000 Model Selections
- 18 Years Experience In Powersports Diagnostics
- 21 OE Partnerships

| TEXA O o o o o            | d(407/1)=12/13)Senice system | Self-diagnosis 🗙 |
|---------------------------|------------------------------|------------------|
| FAULTS                    |                              | SETTINGS         |
| DESMO service light reset |                              |                  |
| OIL service light reset   |                              |                  |
| Storing the keys          |                              |                  |
|                           |                              |                  |
| Ð                         |                              | START ?          |
|                           |                              |                  |

Maintenance Resets & Advanced Resets

- Live Data, DTC Codes, Maintenance Resets
- Advanced Resets Like CO2 adjustments, Throttle Calibrations, Key Coding and More...
- Over 1500 Interactive Wiring Diagrams (patented)
- Technical Bulletins On Frequent Problems
- Nominal Values Provide DTC Tree Diagram