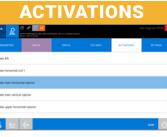

#### SOFTWARE UPDATES - VEHICLE COVERAGE + ADVANCED FEATURES

Detailed Vehicle System Listed Faults Instantly Display All Errors With Related Codes / Detailed Descriptions

Accurate Select Vehicle Info and Instruction Include Performing Manual Service Resets, Overviews of Mecatronic Systems and More

Visual Live Data Representation and Parameters for Many Vehicle Systems Including Engine, ABS, Transmission, Diesel Exhaust, or Many More

Detailed Live Data Parameter Testing and Test Drive Functions From Relevant Sensors, Modules and Controlers

The Animated Graphics Create An Interactive Map With The Flow Of Input and Output Signals To / From The Control Units

Advanced Resets, Component and System Coding, Bi-Directional Functions, Advanced Testing Include Fuel Pump / Cylinder Cut-Off and Many More