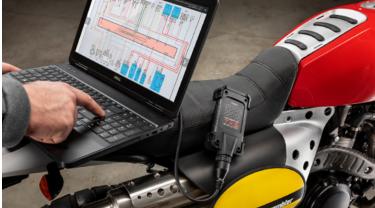

Visual Live Data Representation and Parameters for Many Vehicle Systems Including Engine, ABS, Transmission, Diesel Exhaust, or Many More

Detailed Live Data Parameter Testing and Test Drive Functions From Relevant Sensors, Modules and Controlers

The Animated Graphics Create An Interactive Map With The Flow Of Input and Output Signals To / From The Control Units

Advanced Resets, Component and System Coding, Bi-Directional Functions, Advanced Testing Include Fuel Pump / Cylinder Cut-Off and Many More