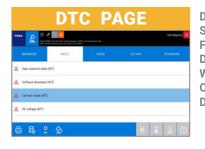

Maintenance Resets & Advanced Resets

- Live Data, DTC Codes, Maintenance Resets
- Advanced Resets Like CO2 adjustments, Throttle Calibrations, Key Coding and More...
- Over 1500 Interactive Wiring Diagrams (patented)
- Technical Bulletins On Frequent Problems
- Nominal Values Provide DTC Tree Diagram

#### SOFTWARE UPDATES - VEHICLE COVERAGE + ADVANCED FEATURES

Detailed Vehicle System Listed Faults Instantly Display All Errors With Related Codes / Detailed Descriptions

Accurate Select Vehicle Info and Instruction Include Performing Manual Service Resets, Overviews of Mecatronic Systems and More